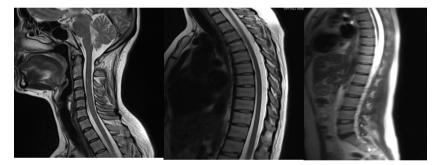

**FIGURE 1:** MRI of the head: Sucentrimetric lesions of periventricular subcortical white matter and bilateral subcortical areas of cerebral hemispheres. Without enhancement after gadolinium.

**FIGURE 2:** MRI of spine: Paracentral protrusion of C4-C5 intervertebral disc. Left foraminal protrusion of C5-C6 intervertebral disc. Central protrusion of the Th6-Th7 intervertebral disc.