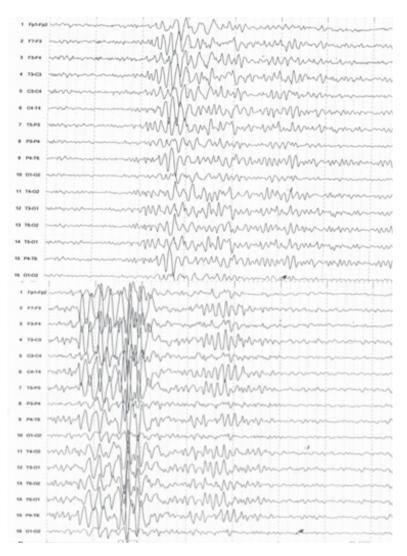

FIGURE 6: MRI of the head: Two subcortical nonspecific lesions

FIGURE 7: EEG: Diffuse paroxistic discharges

It was started the medication with anti-epileptic drugs Levatiracetam (1000 mg/day). The patient was seizure free for four months. During the follow up in seven years she had one episode in a year.