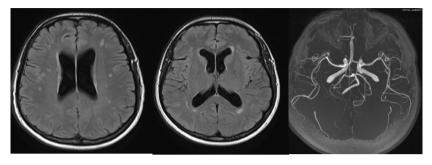

**FIGURE 1:** MRI of the head: Sucentrimetric lesions of periventricular subcortical white matter and bilateral subcortical areas of cerebral hemispheres. Without enhancement after gadolinium.

**FIGURE 2:** MRI of spine: Paracentral protrusion of C4-C5 intervertebral disc. Left foraminal protrusion of C5-C6 intervertebral disc. Central protrusion of the Th6-Th7 intervertebral disc.