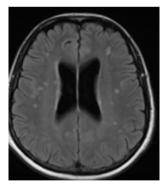

FIGURE 6: MRI of the head: Two subcortical nonspecific lesions

FIGURE 7: EEG: Diffuse paroxistic discharges

It was started the medication with anti-epileptic drugs Levatiracetam (1000 mg/day). The patient was seizure free for four months. During the follow up in seven years she had one episode in a year.