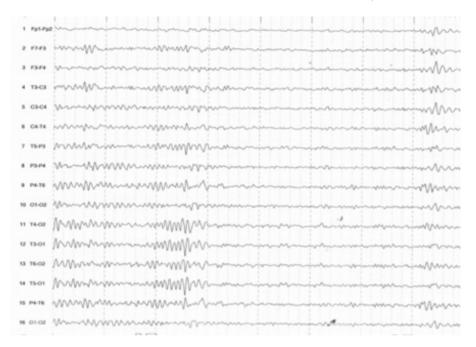

eurological diseases in her family. Her mother suffers from dermatitis.

Blood and biochemical tests were carried out, thyroid tests and vitamins levels showed normal results. Cardiology evaluation and gastroenterology evaluation were carried out and the findings were unremarkable. Chest radiography was normal. CT of the head was done after the first episode with loss of conscience. Thereafter was performed a thoraco-abdominal CT with contrast which showed unremarkable findings.



FIGURE 6: MRI of the head: Two subcortical nonspecific lesions





FIGURE 7: EEG: Diffuse paroxistic discharges

It was started the medication with anti-epileptic drugs Levatiracetam (1000 mg/day). The patient was seizure free for four months. During the follow up in seven years she had one episode in a year.



#### FIGURE 8: EEG after one month from the medication (improved)

## Discussion

Abdominal epilepsy is a rare disorder, and it is often a missed diagnosis. It commonly occurs in the pediatric age group, but there is also documentation of its occurrence in adults <sup>(5).</sup> It is characterized by otherwise unexplained, paroxysmal gastrointestinal symptoms and co-occurrence of central nervous system symptoms and abnormal EEG findings that point to a seizure disorder and are improved with antiepileptic drug therapy <sup>(3).</sup>

Abdominal epilepsy has multiple presenting symptoms. Gastrointestinal symptoms include abdominal pain presented more like short lasting cramping, nausea, hunger, flatulence, and diarrhea. The central nervous system symptoms are dizziness, lethargy, headache